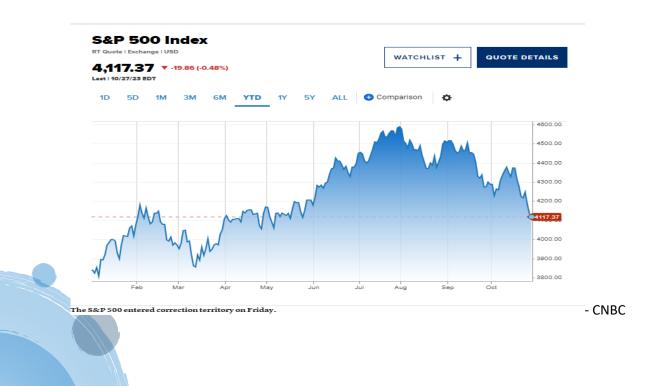

#### \$SPY confirms last week's bearish engulfing

Renewed selling on fears of a recession dragged the Dow Jones Industrial Average lower on Friday and pushed the S&P 500 into correction territory.

The 30-stock Dow fell 366.71 points, or 1.12% to close at 32,417.59. The S&P 500 slipped 0.48% to finish the session at 4,117.37, closing 10.3% lower from this year's peak on July 31. The Dow was pressured by declines in JPMorgan Chase after CEO Jamie Dimon said he planned to sell 1 million shares next year.

The Nasdaq Composite held 0.38% higher to 12,643.01, thanks to shares of Amazon. Amazon added more than 6% after the e-commerce giant trounced analysts' expectations for revenue and earnings in the third quarter. Other megacap tech stocks such as Microsoft followed Amazon shares higher.

## Summary of Important News & Events

- Wall Street indices are on track for their third bearish month, with the S&P 500 falling to a 5-month low on Friday ahead of a busy week of economic events, including an FOMC meeting and nonfarm payrolls report.
- Rising bond yields, disappointing earnings and the Middle East conflict continue to weigh on sentiment. Israel began their ground assault of Gaza over the weekend and warned of a long war.
- Gold closed above \$2000 for the first time in five months on Friday as it continues to attract safehaven flows.