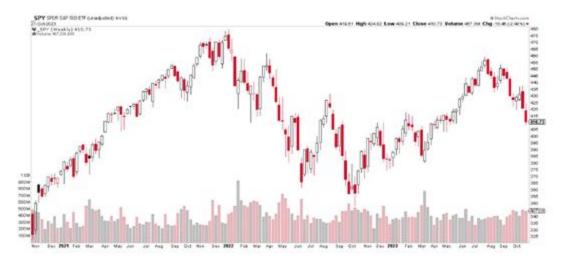

#### \$SPY confirms last week's bearish engulfing

Renewed selling on fears of a recession dragged the Dow Jones Industrial Average lower on Friday and pushed the S&P 500 into correction territory.

The 30-stock Dow fell 366.71 points, or 1.12% to close at 32,417.59. The S&P 500 slipped 0.48% to finish the session at 4,117.37, closing 10.3% lower from this year's peak on July 31. The Dow was pressured by declines in JPMorgan Chase after CEO Jamie Dimon said he planned to sell 1 million shares next year.

## Summary of Important News & Events

- Wall Street indices are on track for their third bearish month, with the S&P 500 falling to a 5-month low on Friday ahead of a busy week of economic events, including an FOMC meeting and nonfarm payrolls report.
- Rising bond yields, disappointing earnings and the Middle East conflict continue to weigh on sentiment. Israel began their ground assault of Gaza over the weekend and warned of a long war.
- Gold closed above \$2000 for the first time in five months on Friday as it continues to attract safehaven flows.